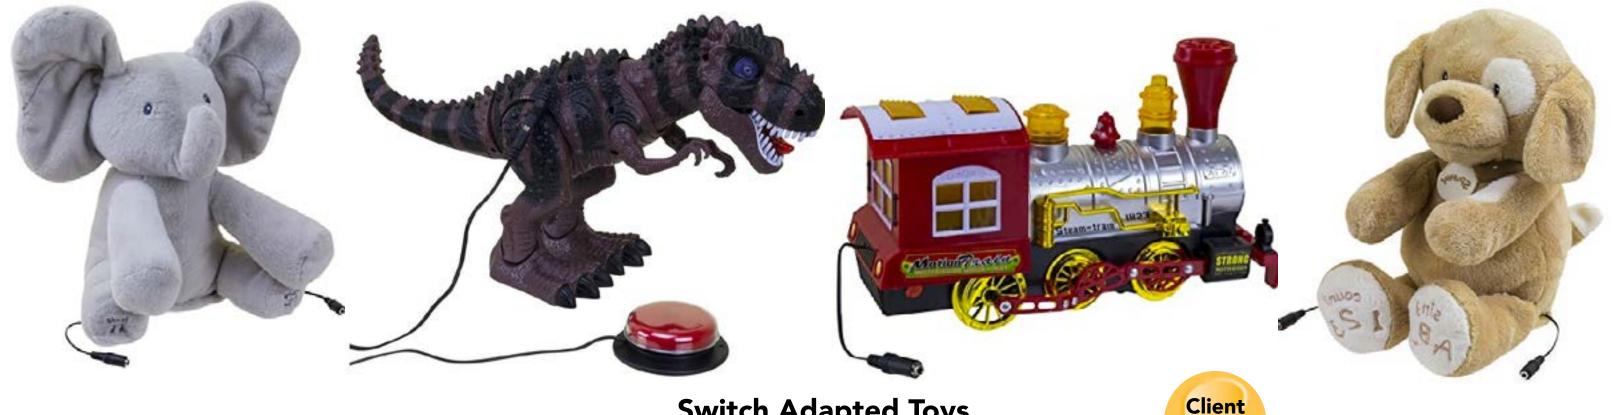

### **Switch Adapted Toys**

by Ablenet

- Interactive play with the touch of a switch
- Sing, dance, roar, stomp or play a game of Peek-a-boo