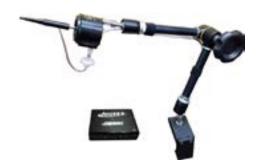

## Jouse + **Mouth Controlled Gaming Joystick**

**Favorite** 

by Compusult

- Plugs directly into USB 2.0 plug-and-play to begin easy operation
- Easily mounts to nearly any desktop, wheelchair or bedframe
- Smooth movement & ease of use can be operated with mouth, cheek, chin or tongue