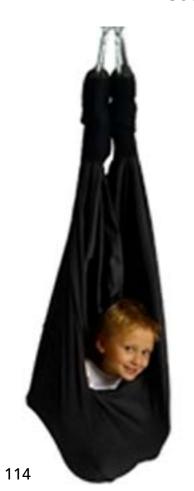

## **Snuggle Lycra Swing**

by Sensory Goods Weight Capacity 200 lbs

- Helps provide deep pressure & vestibular stimulation
- Hang from one or two points
- Made of stretchy spandex material

"Website was easy to navigate. Pricing was extremely reasonable. Shipping was fast. I'll definitely shop here again and have recommended your site to my friends."