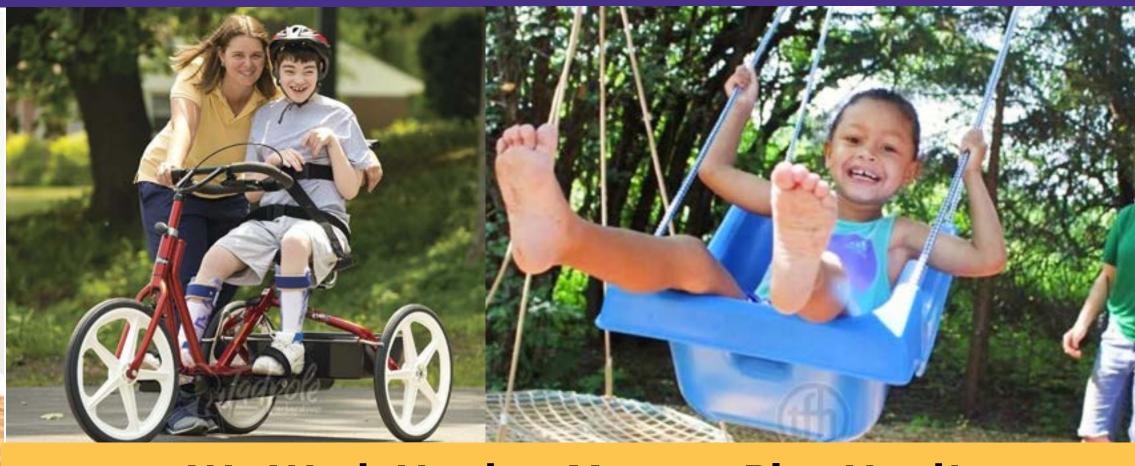

We Work Hard so You can Play Hard!

#### Tricycle

by Rifton Weight Capacity 250 lbs

- Designed to build strength & coordination
- Helps with lower extremity strength & balancing skills
- Enhances visual and spatial perception for steering
- Increases social interactions with friends & neighbors

### **Adaptive Swing Seat**

by JennSwing Weight Capacity 150 lbs

• Fully adjustable safety harness securely locks the child into place

• Semi-reclined design offers better upper & lower body support

• Arm rests provide lateral support