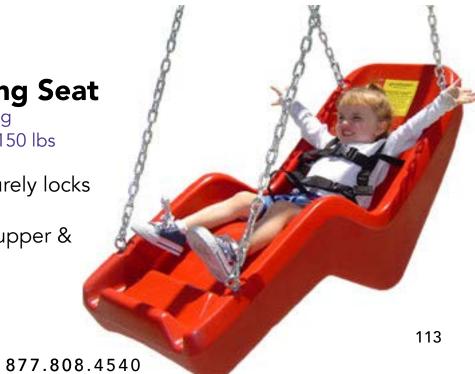

### **Adaptive Swing Seat**

by JennSwing Weight Capacity 150 lbs

• Fully adjustable safety harness securely locks the child into place

• Semi-reclined design offers better upper & lower body support

• Arm rests provide lateral support