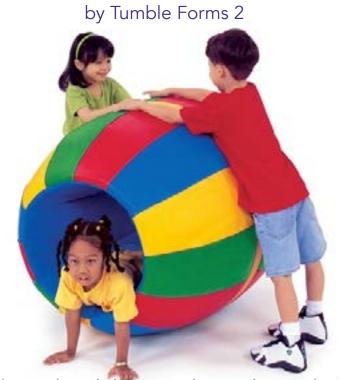

## **Rainbow Barrel**

- Allows the child to rock gently inside for vestibular motion assistance
- Easy to wipe clean, latex-free vinyl covering
- Made of high-density urethane foam