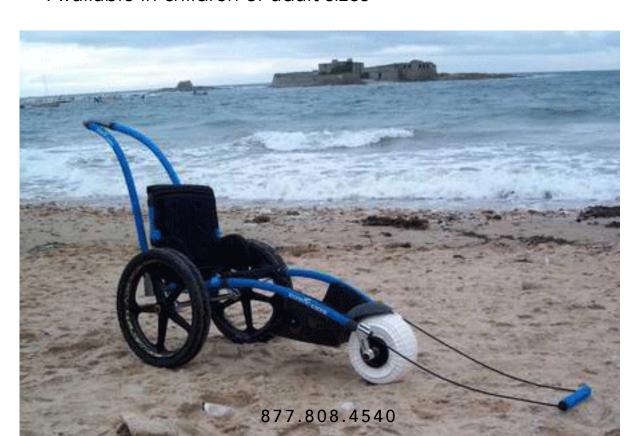

### **Hippocampe All-Terrain Beach Chair**

by Danmar Weight Capacity 286 lbs

- All-terrain & ideal for beach, sand, hiking, snow and trails!
- Dual rear wheels with stainless steel axles so you can self propel
- Collapsible for easy transportation
- Lightweight at only 37.5 pounds!
- Available in children or adult sizes