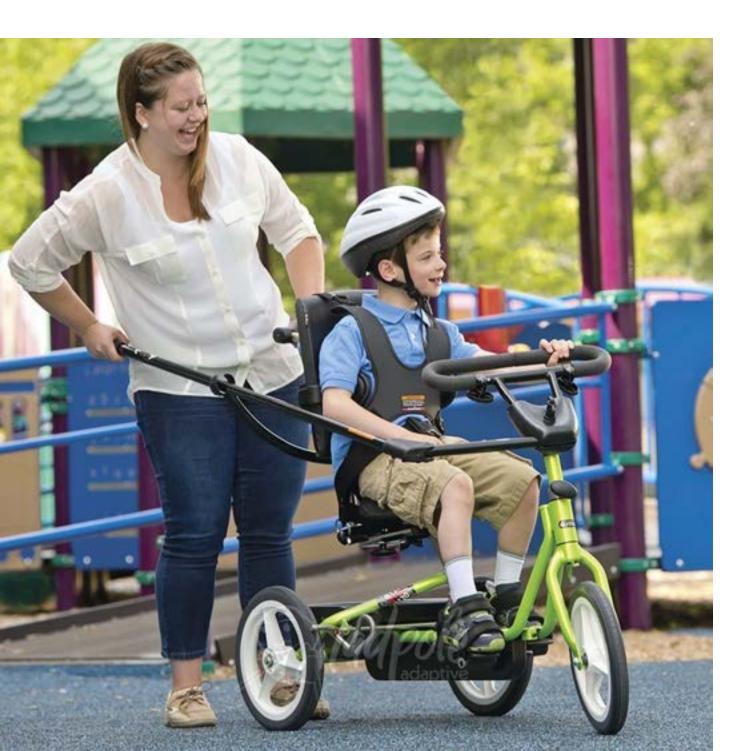

#### Tricycle

by Rifton Weight Capacity 250 lbs

- Designed to build strength & coordination
- Helps with lower extremity strength & balancing skills
- Enhances visual and spatial perception for steering
- Increases social interactions with friends & neighbors