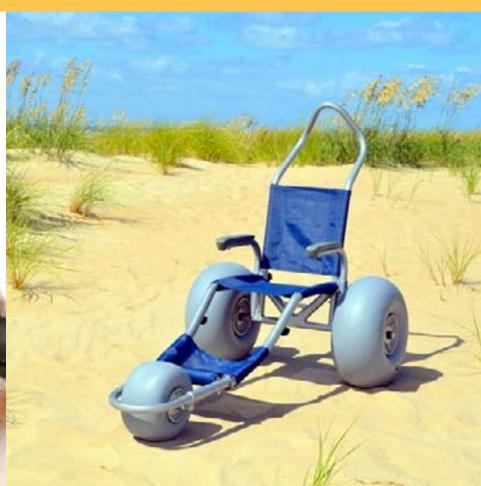

### **Hippocampe All-Terrain Beach Chair**

by Danmar Weight Capacity 286 lbs

- All-terrain & ideal for beach, sand, hiking, snow and trails!
- Dual rear wheels with stainless steel axles so you can self propel
- Collapsible for easy transportation
- Lightweight at only 37.5 pounds!
- Available in children or adult sizes