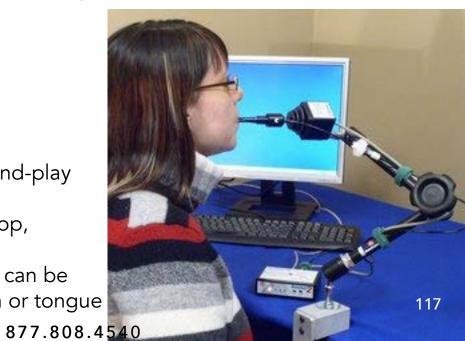

## Jouse + **Mouth Controlled Gaming Joystick**

**Favorite** 

by Compusult

- Plugs directly into USB 2.0 plug-and-play to begin easy operation
- Easily mounts to nearly any desktop, wheelchair or bedframe
- Smooth movement & ease of use can be operated with mouth, cheek, chin or tongue